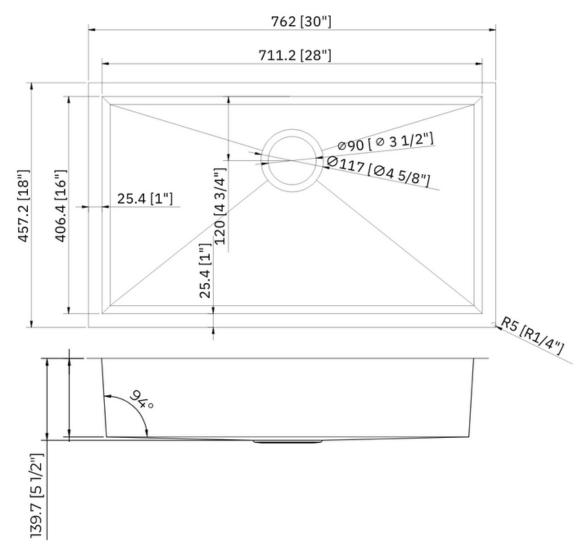

#### **Technical Information**

All product dimensions are nominal

Exterior Measurements: 30" x 18" x 5 1/2"

Interior Measurements: 28" x 16" x 5 1/2"

Bowl Configuration: Single